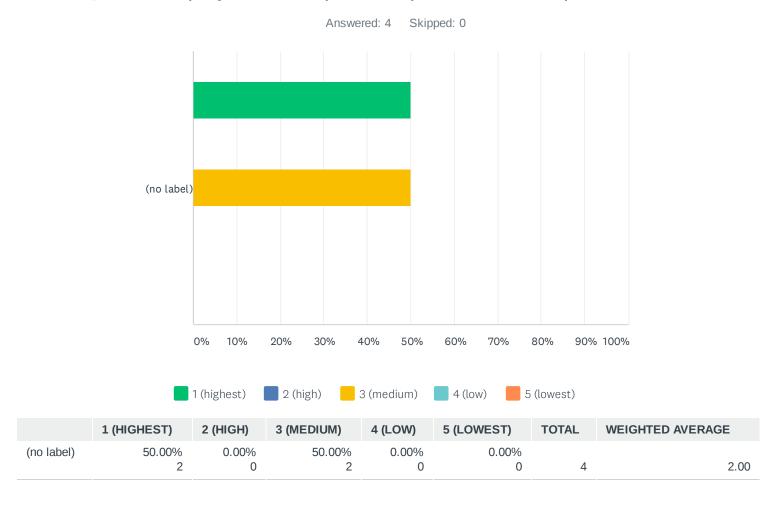

# Q1 I value projects that contribute to the health, safety and welfare of the community.



## Q2 I value projects that provide new and improved community facilities and services.



## Q3 I value projects that encourage a wide range of health-promoting recreational services and facilities.



#### Q4 I value projects that address transportation needs of the community.



#### Q5 I value projects that update or provide for new public utilities.



## Q6 I value projects that contribute to the long-term needs of the community.



# Q7 I value projects that encourage the possibility of future economic development



## Q8 I value projects that protect the community against the effects of extreme weather events and other natural hazards.



Q9 Do you have an idea for a specific project (road repair, utility improvements, new parks, etc.) that you would like to see completed? Please describe it here.

Answered: 2 Skipped: 2