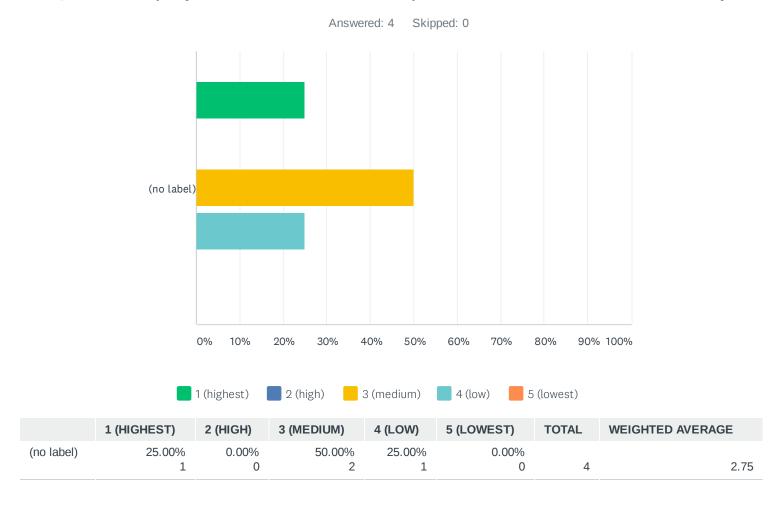

# Q1 I value projects that contribute to the health, safety and welfare of the community.



## Q2 I value projects that provide new and improved community facilities and services.



## Q3 I value projects that encourage a wide range of health-promoting recreational services and facilities.



#### Q4 I value projects that address transportation needs of the community.



#### Q5 I value projects that update or provide for new public utilities.



## Q6 I value projects that contribute to the long-term needs of the community.



# Q7 I value projects that encourage the possibility of future economic development



## Q8 I value projects that protect the community against the effects of extreme weather events and other natural hazards.



Q9 Do you have an idea for a specific project (road repair, utility improvements, new parks, etc.) that you would like to see completed? Please describe it here.

Answered: 2 Skipped: 2