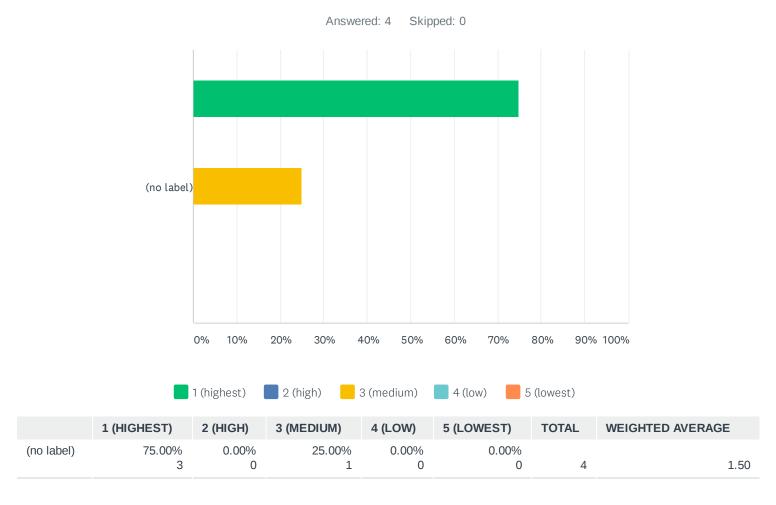

# Q1 I value projects that contribute to the health, safety and welfare of the community.